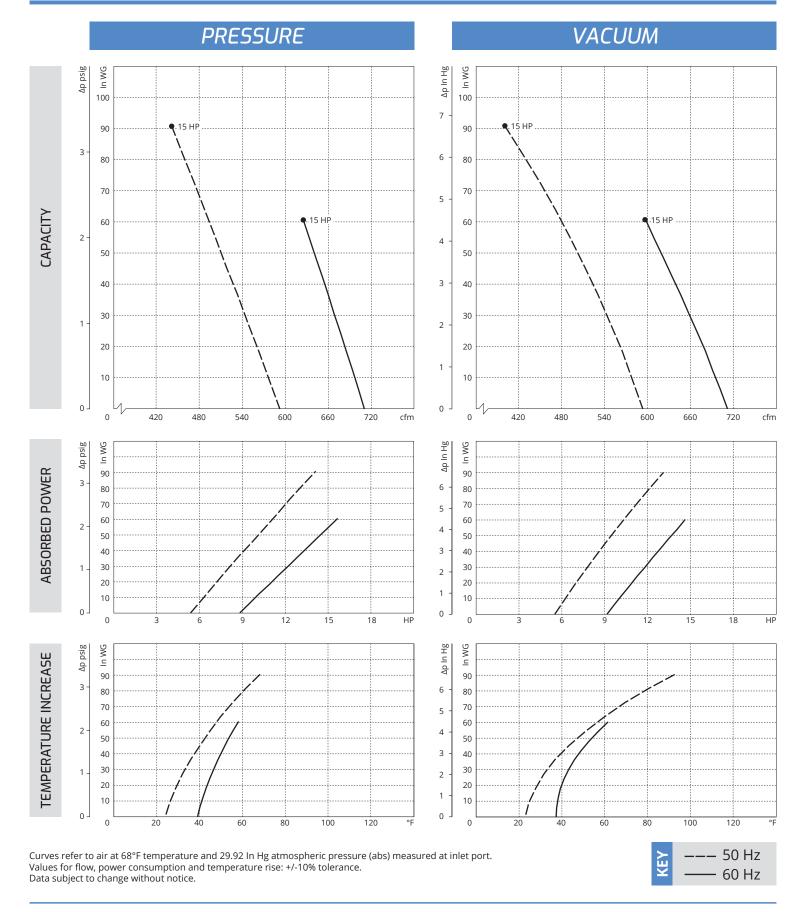

## **TechnicalSpecifications**

| Model No.           | НР | Hz | Open<br>Flow<br>(cfm) | Max<br>Pressure<br>in. H <sub>2</sub> O | Max<br>Vacuum<br>in. H <sub>2</sub> O | Efficiency | Voltage     | FLA            | Starting<br>Current<br>Ratio <sup>1</sup> | dB(A)² | Weight (lb) |
|---------------------|----|----|-----------------------|-----------------------------------------|---------------------------------------|------------|-------------|----------------|-------------------------------------------|--------|-------------|
| SCL e08-TS-15-3     | 15 | 60 | 712                   | 60                                      | 60                                    | 91.0%      | 208-230/460 | 38.2-37.3/18.7 | 12.5                                      | 83.3   | - 293.2     |
|                     |    | 50 | 593                   | 90                                      | 90                                    | 91.2%      | 200/400     | 43.4/21.7      |                                           | 81.3   |             |
| SCL e08-TS-15-3-575 | 15 | 60 | 712                   | 60                                      | 60                                    | 91.0%      | 575         | 13.9           | 11                                        | 83.3   | 293.2       |

Data is subject to change without notice.