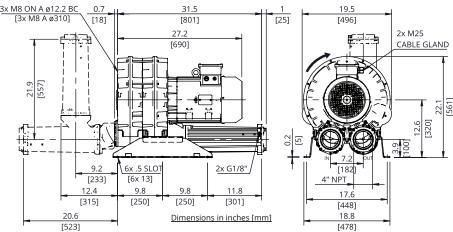

## **TechnicalSpecifications**

| Model No.           | НР | Hz | Open<br>Flow<br>(cfm) | Max<br>Pressure<br>in. H <sub>2</sub> O | Max<br>Vacuum<br>in. H <sub>2</sub> O | Efficiency | Voltage     | FLA            | Starting<br>Current<br>Ratio <sup>1</sup> | dB(A)² | Weight (lb) |
|---------------------|----|----|-----------------------|-----------------------------------------|---------------------------------------|------------|-------------|----------------|-------------------------------------------|--------|-------------|
| SCL e08-TS-15-3     | 15 | 60 | 712                   | 60                                      | 60                                    | 91.0%      | 208-230/460 | 38.2-37.3/18.7 | 12.5                                      | 83.3   | - 293.2     |
|                     |    | 50 | 593                   | 90                                      | 90                                    | 91.2%      | 200/400     | 43.4/21.7      |                                           | 81.3   |             |
| SCL e08-TS-15-3-575 | 15 | 60 | 712                   | 60                                      | 60                                    | 91.0%      | 575         | 13.9           | 11                                        | 83.3   | 293.2       |